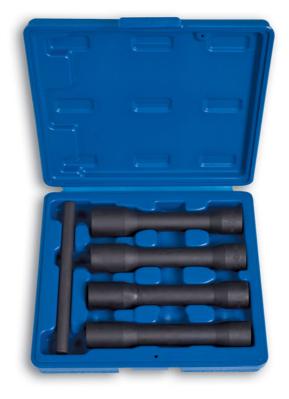

## Extracteurs d'écrous de roue 150mm de long 4pc

17, 19, 21, 22mm x 150mm long. For removing damaged wheel nuts and locking nuts. Especially useful on deep seated wheel nuts on modern alloys. Features hollow construction to allow the nut to be extracted from the socket. Straight rod included for removing the nut.

## **Additional Information**

- For removing damaged wheel nuts and locking nuts. Especially useful on deep seated wheel nuts on modern alloys.
- 17, 19, 21, 22mm x 150mm long. Manufactured from Chrome Molybdenum.
- · Features hollow construction to allow the nut to be extracted from the socket.
- Straight rod included for removing the nut.
- Spares available: 17mm Part No. 1899, 19mm Part No. 1900, 21mm Part No. 1901, 22mm Part No. 1902.