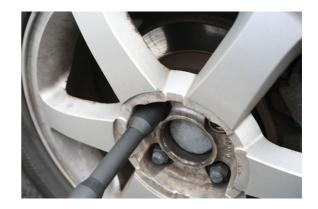

## Extracteurs d'écrous de roue 150mm de long 4pc

17, 19, 21, 22mm x 150mm long. For removing damaged wheel nuts and locking nuts. Especially useful on deep seated wheel nuts on modern alloys. Features hollow construction to allow the nut to be extracted from the socket. Straight rod included for removing the nut.

## **Additional Information**

- For removing damaged wheel nuts and locking nuts. Especially useful on deep seated wheel nuts on modern alloys.
- 17, 19, 21, 22mm x 150mm long. Manufactured from Chrome Molybdenum.
- · Features hollow construction to allow the nut to be extracted from the socket.
- Straight rod included for removing the nut.
- Spares available: 17mm Part No. 1899, 19mm Part No. 1900, 21mm Part No. 1901, 22mm Part No. 1902.