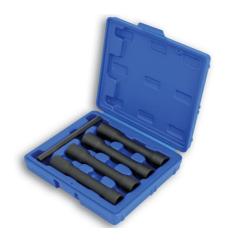

## Extracteurs d'écrous de roue 150mm de long 4pc

17, 19, 21, 22mm x 150mm long. For removing damaged wheel nuts and locking nuts. Especially useful on deep seated wheel nuts on modern alloys. Features hollow construction to allow the nut to be extracted from the socket. Straight rod included for removing the nut.

## **Additional Information**

- For removing damaged wheel nuts and locking nuts. Especially useful on deep seated wheel nuts on modern alloys.
- 17, 19, 21, 22mm x 150mm long. Manufactured from Chrome Molybdenum.
- · Features hollow construction to allow the nut to be extracted from the socket.
- Straight rod included for removing the nut.
- Spares available: 17mm Part No. 1899, 19mm Part No. 1900, 21mm Part No. 1901, 22mm Part No. 1902.